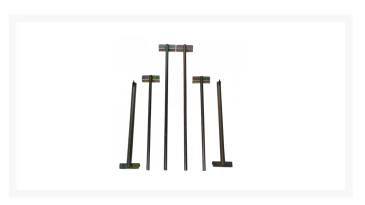

## SASHMATE Telescopic Main Rods Fitting Tools TMRS

## **Description**

This package of 2 x Sashmate telescopic rod sets are designed to be used instead of standard solid rods allowing the Sashmate® Top Hung to be used with short complete openers of approximately 650mm in height. Rod set 1 = 650mm to 880mm and rod set #2 = 880mm to 1240mm.

These telescopic main rods can also be combined with the Sashmate Side Hung to reduce minimum working height to 650mm.

**UK Manufactured** 