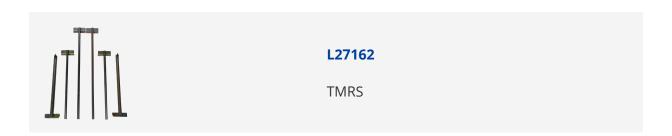

## SASHMATE Telescopic Main Rods Fitting Tools TMRS





## **Description**

This package of 2 x Sashmate telescopic rod sets are designed to be used instead of standard solid rods allowing the Sashmate® Top Hung to be used with short complete openers of approximately 650mm in height. Rod set 1 = 650mm to 880mm and rod set #2 = 880mm to 1240mm.

These telescopic main rods can also be combined with the Sashmate Side Hung to reduce minimum working height to 650mm.



**UK Manufactured** 

## **Features**

- Minimum height complete top/side opener: 650mm
- Max' working weight per set 40kg
- Maximum height complete top opener: 1220mm

## **Product Table**