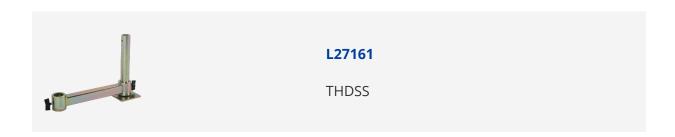

ntly support each side of the sash when fitting a top hung window sash in rare circumstances where the horizontal bracing arms of the Sashmate® Top Hung do not lower sufficiently enough to go under the bottom of the sash when the sash has been opened to its maximum. This situation can occur because incorrect hardware was used to install the window, such as the wrong type or position of friction stays. It can also be caused by twisted or collapsed friction stays, which will cause one side of the window to hang lower than the other. This product is an accessory to the Sashmate Window Removal tool (L18701 & L18702).



## **Features**

- Additional horizontal drop of 120mm
- Max' working weight per set 40kg
- Accessory to Sashmate Window Removal Tools (L18701 & L18702)

## **Product Table**