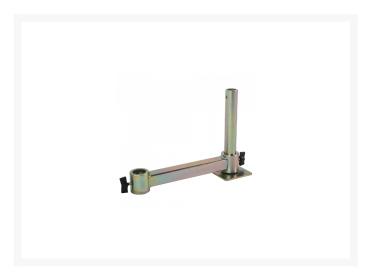

## **Description**

The Sashmate Top Hung Drop Set Fitting Tool can be used to independently support each side of the sash when fitting a top hung window sash in rare circumstances where the horizontal bracing arms of the Sashmate® Top Hung do not lower sufficiently enough to go under the bottom of the sash when the sash has been opened to its maximum. This situation can occur because incorrect hardware was used to install the window, such as the wrong type or position of friction stays. It can also be caused by twisted or collapsed friction stays, which will cause one side of the window to hang lower than the other. This product is an accessory to the Sashmate Window Removal tool (L18701 & L18702).

## **Features**

- Additional horizontal drop of 120mm
- Max' working weight per set 40kg
- Accessory to Sashmate Window Removal Tools (L18701 & L18702)