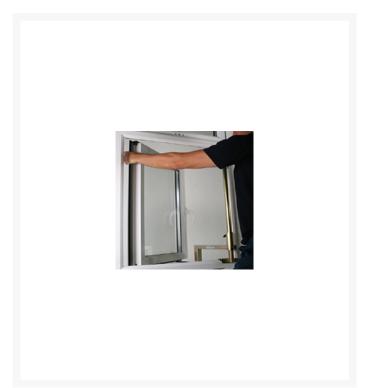

## **Description**

With Sashmate, window repairs are simple. No ladders, no scaffolding, no additional hands required. Just a fast, safe, simple repair that will save you time AND make you money

**UK Manufactured** 

## **Features**

- Designed to reduce manual handling injuries whilst awkwardly supporting an open window during a repair
- Designed to promote safety reducing the need for anyone to work at height
- No work at height restrictions
- Reduced labour requirements. only one worker is required to do the job of 2/3 even 4 men to remove a window
- Zero access equipment costs. No ladders or other forms of access equipment are needed
- Faster, safer window repairs