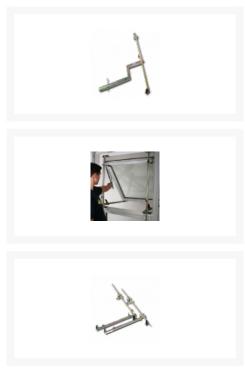

## **Product Table**

| b |           |  |
|---|-----------|--|
|   | L18702    |  |
|   | Side Hung |  |
|   |           |  |
|   | L18701    |  |
|   | Top Hung  |  |