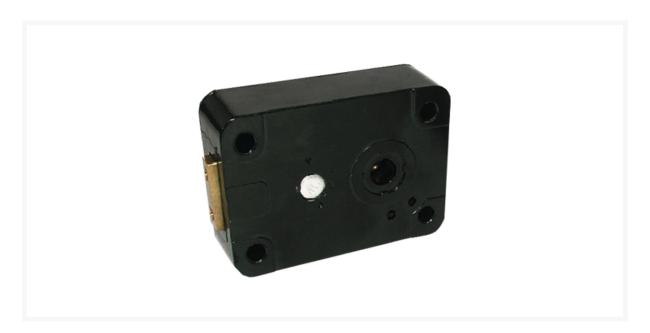

## SARGENT & GREENLEAF 6731 Combination Safe Lock

## **Description**

The 6731 4-wheel combination lock from Sargent & Greenleaf features a four-way brass drive cam for multidirectional mounting, metal wheels for superior durability and an integral relock trigger for push attack resistance. This unit comes supplied with all necessary fixings but the operational dial must be purchased separately.

Combination Mechanism

## **Features**

- Dial must be purchased separately
- Supplied complete with fixings and combination change key
- Metal wheels for extended durability
- Integral relock trigger resists punch attacks
- 100,000,000 possible combinations
- Four-way brass drive cam allows for reversible vertical and horizontal mounting