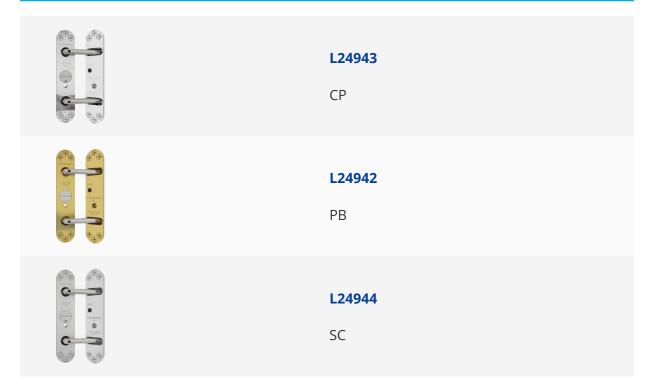

Perko Powermatic R100 is one of the world's most advanced controlled, concealed door closers. This reliable unit possesses many unique features that make it an ideal choice for both fire and non-fire door applications in social housing, hotels, educational and healthcare facilities.



10 Year Guarantee



Adjustable

Closing

Action

ADJ LATCH

Adjustable Latch Action



Complies To

BS EN 1154







Fire Tested



## **Features**

- Adjustable closing speed and power latching action
- Suitable for doors up to 80kg in weight and 950mm wide (BS EN 1154 size 3 test door 60kg)
- Unique twin power mechanism
- Suitable for latched and unlatched installations
- 10-year guarantee
- Ideal for fire and non-fire door applications in housing, hotel, education and healthcare

## **Product Table**