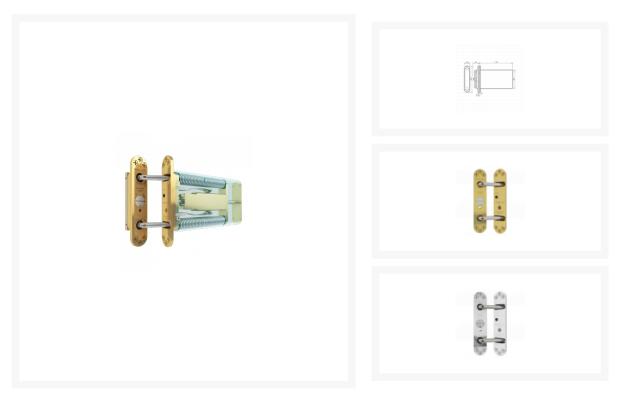

## Description

The Samuel Heath Perko Powermatic R100 is one of the world's most advanced controlled, concealed door closers. This reliable unit possesses many unique features that make it an ideal choice for both fire and non-fire door applications in social housing, hotels, educational and healthcare facilities.

## **Features**

- Adjustable closing speed and power latching action
- Suitable for doors up to 80kg in weight and 950mm wide (BS EN 1154 size 3 test door 60kg)
- Unique twin power mechanism
- Suitable for latched and unlatched installations
- 10-year guarantee
- Ideal for fire and non-fire door applications in housing, hotel, education and healthcare