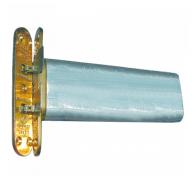

## SAMUEL HEATH Perkomatic R85 Concealed Door Closer

## **Description**

Perkomatic® offers the ultimate in uncontrolled concealed door closing devices, with outstanding performance and excellent durability.

Housed in a lightweight aluminium casing, the hydraulic mechanism can be easily adjusted to provide the desired latching action for each application, whilst the precision engineered chain ensures smooth and lasting service. Supplied with fixing screws and full fitting instructions.