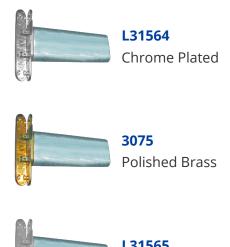

the hydraulic mechanism can be easily adjusted to provide the desired latching action for each application, whilst the precision engineered chain ensures smooth and lasting service. Supplied with fixing screws and full fitting instructions.







Adjustable Latch Action



Fire Tested

## **Features**

- Designed for light to medium use situations on internal doors up to 75Kg /165 lbs in weight
- Fire Tested: incorporated in doors that were tested to BS476 part 22 1987. Does not affect latched 1/2 hour and 1 hour fire door integrity
- Suitable for use on light or medium weight internal doors
- Tested to withstand 500,000 open and close cycles
- Smooth controlled closing mechanism with latching action
- Concealed enhanced aesthetics reduced opportunity for vandalism

## **Product Table**