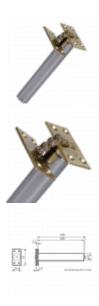

## SAMUEL HEATH Perko R2 Concealed Door Closer

## **Description**

Perko® is the original concealed door closer, offering an economic means of providing automatic closing. Solid brass round anchor plates, powder coated mechanism housing and precision-engineered chain add to its appeal.

## **Features**

- Rectangular faceplate
- Suitable for internal doors up to 50Kg/110lbs in weight in light to medium use applications
- Fire Tested: incorporated in doors that were tested to BS476 part 22 1987. Does not affect latched 1/2 hour and 1 hour fire door integrity
- Tested to withstand 500,000 open and close cycles
- Concealed in the door the only parts visible are the anchor plate and the chain