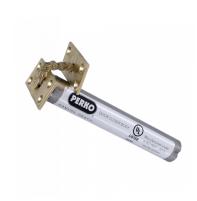

## SAMUEL HEATH Perko R2 Concealed Door Closer

## **Description**

Perko® is the original concealed door closer, offering an economic means of providing automatic closing. Solid brass round anchor plates, powder coated mechanism housing and precision-engineered chain add to its appeal.

## **Features**

- Rectangular faceplate
- Suitable for internal doors up to 50Kg/110lbs in weight in light to medium use applications
- Fire Tested: incorporated in doors that were tested to BS476 part 22 1987. Does not affect latched 1/2 hour and 1 hour fire door integrity
- Tested to withstand 500,000 open and close cycles
- Concealed in the door the only parts visible are the anchor plate and the chain