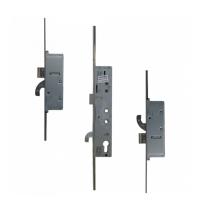

## **Description**

The Safeware 8 is a lever operated multipoint lock system with a 35mm backset, 92/62 centres, a 16mm wide faceplate, 2 hooks and 2 bolts. It can be operated by lifting the lever to engage the locking mechanisms and turning the cylinder fully, thus locking the unit. One full turn of the key followed by a downward push of the lever will unlock the system when locked. This lock features a euro profile lock case, twin spindle and reversible handing for extra convenience.

## **Features**

- Reversible handing
- Twin spindle
- 2 hooks 2 bolts
- Euro profile lock case
- 16mm Faceplate