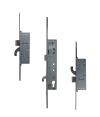

## **Description**

The Safeware 8 is a lever operated multipoint lock system with a 35mm backset, 92/62 centres, a 16mm wide faceplate, 2 hooks and 2 bolts. It can be operated by lifting the lever to engage the locking mechanisms and turning the cylinder fully, thus locking the unit. One full turn of the key followed by a downward push of the lever will unlock the system when locked. This lock features a euro profile lock case, twin spindle and reversible handing for extra convenience.

## **Features**

- Reversible handing
- Twin spindle
- 2 hooks 2 bolts
- Euro profile lock case
- 16mm Faceplate