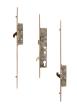

## SAFEWARE Lever Operated Latch & Hookbolt Twin Spindle - 2 Hook 4 Roller

### **Description**

The SAFEWARE Lever Operated Latch & Hookbolt is a full multipoint lock unit with 2 hooks and 4 rollers. It features a Euro profile centre case with a 16mm faceplate and twin spindle. The unit can be locked by using the lift lever to engage the locking mechanisms, after which a turn of the full cylinder locks it up. One full turn of the key followed by a push down on the lever unlocks the unit.

### **Features**

- 16mm Faceplate
- Twin spindle
- Latch & hookbolt
- Euro profile lock case

- A - Lift lever to engage locking mechanisms and then one full turn of the cylinder to lock. One full turn of the key then push down on the lever to unlock