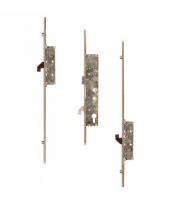

## SAFEWARE Lever Operated Latch & Hookbolt Twin Spindle - 2 Hook 4 Roller

### **Description**

The SAFEWARE Lever Operated Latch & Hookbolt is a full multipoint lock unit with 2 hooks and 4 rollers. It features a Euro profile centre case with a 16mm faceplate and twin spindle. The unit can be locked by using the lift lever to engage the locking mechanisms, after which a turn of the full cylinder locks it up. One full turn of the key followed by a push down on the lever unlocks the unit.

### **Features**

- 16mm Faceplate
- Twin spindle
- Latch & hookbolt
- Euro profile lock case

- A - Lift lever to engage locking mechanisms and then one full turn of the cylinder to lock. One full turn of the key then push down on the lever to unlock