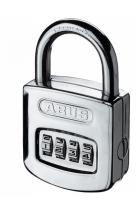

## **Description**

ABUS 160 series combination open shackle padlocks with bodies & 3 or 4 digit resettable combination which allows you to set your own PIN. Ideal for luggage, tool boxes or sports equipment

## **Features**

- Hardened steel shackle: Resists hacksaw attacks
- 3 digit (40mm) or 4 digit (50mm) resettable combination: Set your own PIN
- Highly polished chrome finish for better corrosion resistance
- Tough die cast body for durable security