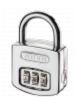

## **Description**

ABUS 160 series combination open shackle padlocks with bodies & 3 or 4 digit resettable combination which allows you to set your own PIN. Ideal for luggage, tool boxes or sports equipment

## **Features**

- Hardened steel shackle: Resists hacksaw attacks
- 3 digit (40mm) or 4 digit (50mm) resettable combination: Set your own PIN
- Highly polished chrome finish for better corrosion resistance
- Tough die cast body for durable security