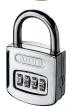

## **Description**

ABUS 160 series combination open shackle padlocks with bodies & 3 or 4 digit resettable combination which allows you to set your own PIN. Ideal for luggage, tool boxes or sports equipment

## **Features**

- Hardened steel shackle: Resists hacksaw attacks
- 3 digit (40mm) or 4 digit (50mm) resettable combination: Set your own PIN
- Highly polished chrome finish for better corrosion resistance
- Tough die cast body for durable security