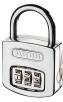

## **Description**

ABUS 160 series combination open shackle padlocks with bodies & 3 or 4 digit resettable combination which allows you to set your own PIN. Ideal for luggage, tool boxes or sports equipment

## **Features**

- Hardened steel shackle: Resists hacksaw attacks
- 3 digit (40mm) or 4 digit (50mm) resettable combination: Set your own PIN
- Highly polished chrome finish for better corrosion resistance
- Tough die cast body for durable security