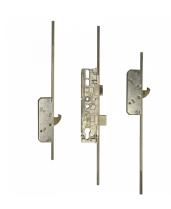

## **Description**

The H600 3RDL2202 is a full multipoint lock unit by Roto with a single spindle and 2 Hooks. The unit can be locked by using the lift lever to engage the locking mechanisms after which a full turn of the cylinder locks it up. One full turn of the key followed a push down on the lever unlock the unit.

## **Features**

- 2 Hook
- Euro profile lock case
- 16mm Faceplate
- 35mm Backset
- 92mm Centres
- Single spindle
- A Lift lever to engage locking mechanisms and then one full turn of the cylinder to lock. One full turn of the key then push down on the lever to unlock