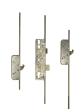

## **Description**

The H600 3RDL2202 is a full multipoint lock unit by Roto with a single spindle and 2 Hooks. The unit can be locked by using the lift lever to engage the locking mechanisms after which a full turn of the cylinder locks it up. One full turn of the key followed a push down on the lever unlock the unit.

## **Features**

- 2 Hook
- Euro profile lock case
- 16mm Faceplate
- 35mm Backset
- 92mm Centres
- Single spindle
- A Lift lever to engage locking mechanisms and then one full turn of the cylinder to lock. One full turn of the key then push down on the lever to unlock