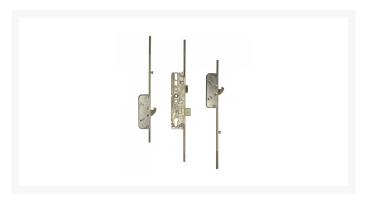

# ROTO H600 3RDL2201 Latch & Deadbolt Single Spindle - 2 Hook 2 (V Cam) Mushrooms

## **Description**

The H600 3RDL2201 is a full multipoint lock unit by Roto with a single spindle, 2 Hooks and 2 V Cams / Mushrooms. The unit can be locked by using the lift lever to engage the locking mechanisms after which a full turn of the cylinder locks it up. One full turn of the key followed a push down on the lever unlock the unit.

### **Features**

- Single spindle
- A Lift lever to engage locking mechanisms and then one full turn of the cylinder to lock. One full turn of the key then push down on the lever to unlock
- 2 Hook & 2 V Cams / Mushrooms
- Euro profile lock case
- 16mm Faceplate
- 35mm Backset
- 92mm Centres