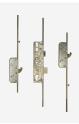

# ROTO H600 3RDL2201 Latch & Deadbolt Single Spindle - 2 Hook 2 (V Cam) Mushrooms

## **Description**

The H600 3RDL2201 is a full multipoint lock unit by Roto with a single spindle, 2 Hooks and 2 V Cams / Mushrooms. The unit can be locked by using the lift lever to engage the locking mechanisms after which a full turn of the cylinder locks it up. One full turn of the key followed a push down on the lever unlock the unit.

### **Features**

- Single spindle
- A Lift lever to engage locking mechanisms and then one full turn of the cylinder to lock. One full turn of the key then push down on the lever to unlock
- 2 Hook & 2 V Cams / Mushrooms
- Euro profile lock case
- 16mm Faceplate
- 35mm Backset
- 92mm Centres