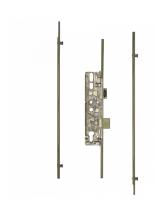

# ROTO H600 3RDL2206 Latch & Deadbolt Single Spindle - 4 (V Cam) Mushrooms

## **Description**

The H600 3RDL2206 is a full multipoint lock unit by Roto with a single spindle and 4 V Cams / Mushrooms. The unit can be locked by using the lift lever to engage the locking mechanisms after which a full turn of the cylinder locks it up. One full turn of the key followed a push down on the lever unlock the unit.

#### **Features**

- 4 V Cams / Mushrooms
- Euro profile lock case
- 16mm Faceplate
- 35mm Backset
- 92mm Centres
- Single spindle
- A Lift lever to engage locking mechanisms and then one full turn of the cylinder to lock. One full turn of the key then push down on the lever to unlock