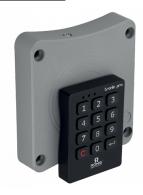

## **Description**

RONIS Tronic Pro is an electronic lock which will operate upon entry of the correct code. This professional version has many features including software management, single and multi user modes, an internal clock with tracking function and the choice of public or private modes. It has a 5 digit admin code and a 4 digit access code which require a security code if 3 incorrect entries are input.

It is IP65 rated, has braille buttons, is supplied complete with 4 x AA batteries and gives both visual and acoustic feedback. You can program it to be open for different days and times and the internal clock automatically takes day light saving into account.