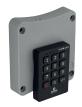

## **Description**

RONIS Tronic Pro is an electronic lock which will operate upon entry of the correct code. This professional version has many features including software management, single and multi user modes, an internal clock with tracking function and the choice of public or private modes. It has a 5 digit admin code and a 4 digit access code which require a security code if 3 incorrect entries are input.

It is IP65 rated, has braille buttons, is supplied complete with 4 x AA batteries and gives both visual and acoustic feedback. You can program it to be open for different days and times and the internal clock automatically takes day light saving into account.