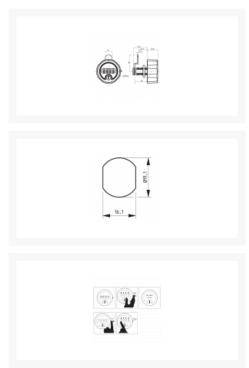

## **Description**

RONIS C4 Combination Operated Nut Fixed Cam Lock has a 30mm body length, a 4 wheel combination giving 10,000 possible combinations and is suitable for installation in dry applications. It has an in-built key override, the cam has an 8.5mm crank and is patent protected. The code change is very easy and the edge of the dial is shaped to allow easy grip even with wet hands.

## **Features**

- Nut Fixing
- 30mm Body Length
- Round Face
- 4 Wheel Combination
- Override key sold separately
- 10,000 Key Combinations