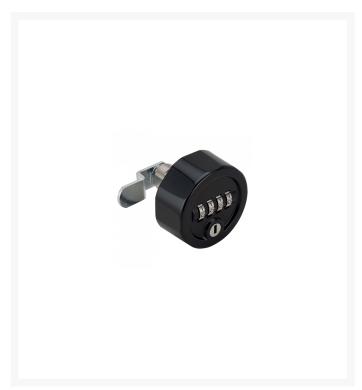

## RONIS C4 Combination Cam Lock With Key Override

## **Description**

RONIS C4 Combination Operated Nut Fixed Cam Lock has a 30mm body length, a 4 wheel combination giving 10,000 possible combinations and is suitable for installation in dry applications. It has an in-built key override, the cam has an 8.5mm crank and is patent protected. The code change is very easy and the edge of the dial is shaped to allow easy grip even with wet hands.

## **Features**

- Nut Fixing
- 30mm Body Length
- Round Face
- 4 Wheel Combination
- Override key sold separately
- 10,000 Key Combinations