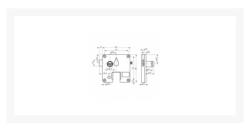

### **Description**

RONIS Omega 100 Coin Operated Lock has a robust ABS body construction and is suitable for installation in dry applications. It is operated by a £1 coin and has an in-built coin return system. There are 4 x 6.1mm screw holes to provide secure fixing, the lock has a removable barrel, is supplied with 2 keys under the CJ key series and has a 14mm bolt shoot.

#### **Features**

- Screw Fixed (4 locations)
- 32.9mm Body Length
- Coin Return Function
- CJ Key Series
- 700 Key Combinations