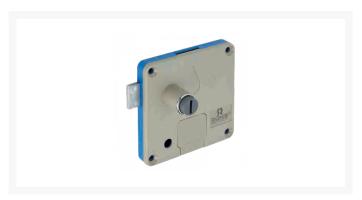

### **Description**

RONIS Omega 100 Coin Operated Lock has a robust ABS body construction and is suitable for installation in dry applications. It is operated by a £1 coin and has an in-built coin return system. There are 4 x 6.1mm screw holes to provide secure fixing, the lock has a removable barrel, is supplied with 2 keys under the CJ key series and has a 14mm bolt shoot.

#### **Features**

- Screw Fixed (4 locations)
- 32.9mm Body Length
- Coin Return Function
- CJ Key Series
- 700 Key Combinations