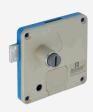

### **Description**

RONIS Omega 100 Coin Operated Lock has a robust ABS body construction and is suitable for installation in dry applications. It is operated by a £1 coin and has an in-built coin return system. There are 4 x 6.1mm screw holes to provide secure fixing, the lock has a removable barrel, is supplied with 2 keys under the CJ key series and has a 14mm bolt shoot.

#### **Features**

- Screw Fixed (4 locations)
- 32.9mm Body Length
- Coin Return Function
- CJ Key Series
- 700 Key Combinations