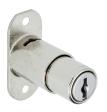

## RONIS 18810 Flange Fix Furniture Push Lock

## Description

RONIS 18810 Round Push Lock is supplied under the SM Master Key Series in a Bright Nickel Finish. It is has 2 x 3.2mm screw fixing holes, is suitable for use on furniture up to 23.5mm thick and is supplied with 2 keys. Push the button to lock the unit and then the key operates the cylinder 27° clockwise to unlock which can be removed in only the locked position.