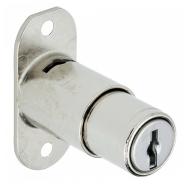

## RONIS 18810 Flange Fix Furniture Push Lock

## Description

RONIS 18810 Round Push Lock is supplied under the SM Master Key Series in a Bright Nickel Finish. It is has 2 x 3.2mm screw fixing holes, is suitable for use on furniture up to 23.5mm thick and is supplied with 2 keys. Push the button to lock the unit and then the key operates the cylinder 27° clockwise to unlock which can be removed in only the locked position.