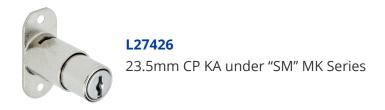

## RONIS 18810 Flange Fix Furniture Push Lock





## Description

RONIS 18810 Round Push Lock is supplied under the SM Master Key Series in a Bright Nickel Finish. It is has 2 x 3.2mm screw fixing holes, is suitable for use on furniture up to 23.5mm thick and is supplied with 2 keys. Push the button to lock the unit and then the key operates the cylinder 27° clockwise to unlock which can be removed in only the locked position.







Supplied With 2 Keys

Cylinder Key

Master Keyed

## **Features**

- 200 Key Combinations
- SM Key Series
- Round Face
- Screw Fixed (2 locations)
- 23.5mm Body Length

## **Product Table**





L26853

23.5mm CP KD under "SM" MK Series