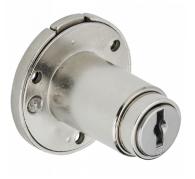

## Description

RONIS 18710 Round Push Lock is supplied under the SM Master Key Series in a Bright Nickel Finish. It is has 3 x 3.2mm screw fixing holes, is suitable for use on furniture up to 24mm thick and is supplied with 2 keys. Push the button to lock the unit and then the key operates the cylinder 90° clockwise to unlock which can be removed in both the locked and unlocked positions.

## **Features**

- 200 Key Combinations
- SM Key Series
- Round Face
- Screw Fixed (1 location)
- 24mm Body Length