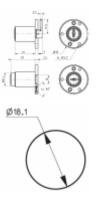

## Description

RONIS 18710 Round Push Lock is supplied under the SM Master Key Series in a Bright Nickel Finish. It is has 3 x 3.2mm screw fixing holes, is suitable for use on furniture up to 24mm thick and is supplied with 2 keys. Push the button to lock the unit and then the key operates the cylinder 90° clockwise to unlock which can be removed in both the locked and unlocked positions.

## **Features**

- 200 Key Combinations
- SM Key Series
- Round Face
- Screw Fixed (1 location)
- 24mm Body Length