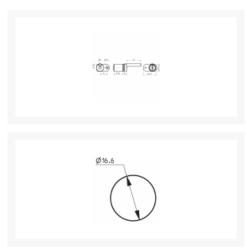

## **Description**

RONIS 72300 Round Pedestal Lock is supplied under the SM Master Key Series in a Bright Nickel Finish. It has 1 screw fixing hole, is suitable for use on furniture up to 19mm thick and is supplied with 2 keys. The key operates the cylinder 180° and can be removed in both the locked and unlocked positions.

### **Features**

- Screw Fixed (1 location)
- 19.25mm Body Length
- Round Face
- Keyed to Differ or Keyed Alike under SM master key series
- 200 Key Combinations