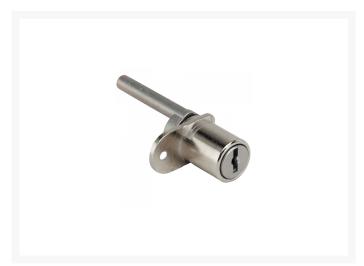

## **Description**

RONIS 72300 Round Pedestal Lock is supplied under the SM Master Key Series in a Bright Nickel Finish. It has 1 screw fixing hole, is suitable for use on furniture up to 19mm thick and is supplied with 2 keys. The key operates the cylinder 180° and can be removed in both the locked and unlocked positions.

### **Features**

- Screw Fixed (1 location)
- 19.25mm Body Length
- Round Face
- Keyed to Differ or Keyed Alike under SM master key series
- 200 Key Combinations