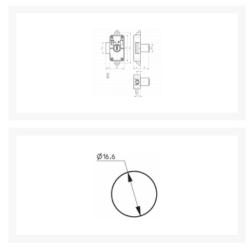

### **Description**

RONIS 32900 Round Drawer Lock is supplied under the SM Master Key Series in a Bright Nickel Finish. It has 2 fixing holes for a secure fit, is suitable for use on drawers up to 19mm thick, is supplied with 2 keys and has a 9mm bolt throw. The key operates the cylinder 90° clockwise to unlock and can be removed in both the locked and unlocked positions.

#### **Features**

- Screw Fixing (2 location)
- 19mm Body Length
- Round Face
- SM Key Series
- 200 Key Combinations