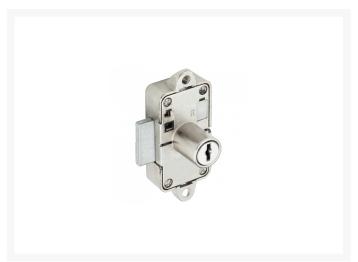

# **RONIS 32900 Flange Fix Drawer Furniture Lock**

### **Description**

RONIS 32900 Round Drawer Lock is supplied under the SM Master Key Series in a Bright Nickel Finish. It has 2 fixing holes for a secure fit, is suitable for use on drawers up to 19mm thick, is supplied with 2 keys and has a 9mm bolt throw. The key operates the cylinder 90° clockwise to unlock and can be removed in both the locked and unlocked positions.

#### **Features**

- Screw Fixing (2 location)
- 19mm Body Length
- Round Face
- SM Key Series
- 200 Key Combinations