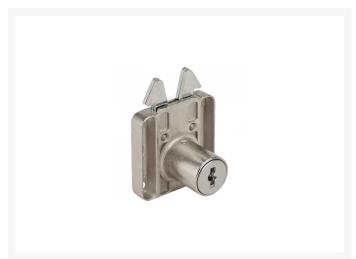

# **RONIS 6900 Square Claw Drawer Furniture Lock**

# **Description**

RONIS 6900 Square Claw Drawer Lock is supplied under the SM Master Key Series in a Bright Nickel Finish. It has  $4 \times 3.6$ mm fixing holes for a secure fit, is suitable for use on drawers up to 22mm thick and is supplied with 2 keys. The key operates the cylinder  $45^{\circ}$  anticlockwise to unlock and can be removed in the 12 o'clock position.

### **Features**

- Screw Fixing (4 location)
- 22mm Body Length
- Square Face
- SM Key Series
- 200 Key Combinations