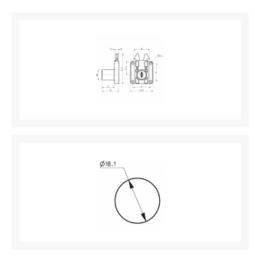

# **Description**

RONIS 6900 Square Claw Drawer Lock is supplied under the SM Master Key Series in a Bright Nickel Finish. It has  $4 \times 3.6$ mm fixing holes for a secure fit, is suitable for use on drawers up to 22mm thick and is supplied with 2 keys. The key operates the cylinder  $45^{\circ}$  anticlockwise to unlock and can be removed in the 12 o'clock position.

### **Features**

- Screw Fixing (4 location)
- 22mm Body Length
- Square Face
- SM Key Series
- 200 Key Combinations