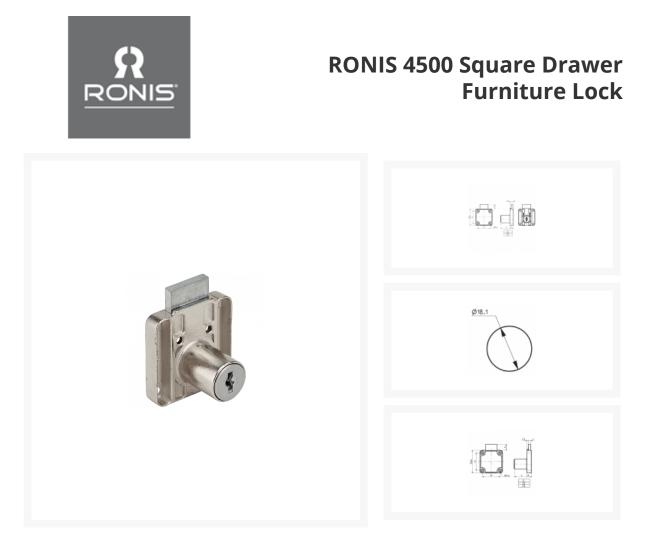

## Description

RONIS 4500 Square Drawer Lock is supplied under the SM Master Key Series in a Bright Nickel Finish. It has 4 x 3.6mm fixing holes for a secure fit, is suitable for use on drawers up to 22mm thick, is supplied with 2 keys and has an 11mm bolt throw. The key operates the cylinder 180° to lock & unlock and can be removed in both the locked and unlocked positions.

## **Features**

- Screw Fixing (4 location)
- 22mm Body Length
- Square Face
- SM Key Series
- Differs cannot be guaranteed
- 200 Key Combinations