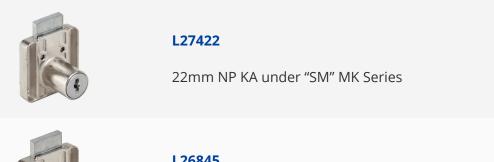

## Description

RONIS 4500 Square Drawer Lock is supplied under the SM Master Key Series in a Bright Nickel Finish. It has 4 x 3.6mm fixing holes for a secure fit, is suitable for use on drawers up to 22mm thick, is supplied with 2 keys and has an 11mm bolt throw. The key operates the cylinder 180° to lock & unlock and can be removed in both the locked and unlocked positions.



Supplied With 2 Keys



Cylinder Key



Keyed Alike



Master Keyed

## **Features**

- Screw Fixing (4 location)
- 22mm Body Length
- Square Face
- SM Key Series
- Differs cannot be guaranteed
- 200 Key Combinations

## **Product Table**





## L26845

22mm NP KD under "SM" MK Series