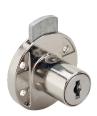

## **Description**

RONIS 18600 Round Drawer Lock is supplied under the SM Master Key Series in a Bright Nickel Finish. It has 4 x 3.2mm fixing holes for a secure fit, is suitable for use on drawers up to 22mm thick, is supplied with 2 keys and has a 9mm bolt throw. The key operates the cylinder 180° clockwise to unlock and can be removed in both the locked and unlocked positions.

## **Features**

- 200 Key Combinations
- SM Key Series
- Round Face
- Screw Fixing (4 location)
- 22mm Body Length