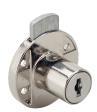

## **Description**

RONIS 18600 Round Drawer Lock is supplied under the SM Master Key Series in a Bright Nickel Finish. It has 4 x 3.2mm fixing holes for a secure fit, is suitable for use on drawers up to 22mm thick, is supplied with 2 keys and has a 9mm bolt throw. The key operates the cylinder 180° clockwise to unlock and can be removed in both the locked and unlocked positions.

## **Features**

- 200 Key Combinations
- SM Key Series
- Round Face
- Screw Fixing (4 location)
- 22mm Body Length