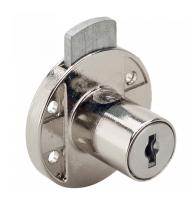

## **Description**

RONIS 18600 Round Drawer Lock is supplied under the SM Master Key Series in a Bright Nickel Finish. It has 4 x 3.2mm fixing holes for a secure fit, is suitable for use on drawers up to 22mm thick, is supplied with 2 keys and has a 9mm bolt throw. The key operates the cylinder 180° clockwise to unlock and can be removed in both the locked and unlocked positions.

## **Features**

- 200 Key Combinations
- SM Key Series
- Round Face
- Screw Fixing (4 location)
- 22mm Body Length