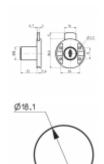

## **Description**

RONIS 18600 Round Drawer Lock is supplied under the SM Master Key Series in a Bright Nickel Finish. It has 4 x 3.2mm fixing holes for a secure fit, is suitable for use on drawers up to 22mm thick, is supplied with 2 keys and has a 9mm bolt throw. The key operates the cylinder 180° clockwise to unlock and can be removed in both the locked and unlocked positions.

## **Features**

- 200 Key Combinations
- SM Key Series
- Round Face
- Screw Fixing (4 location)
- 22mm Body Length