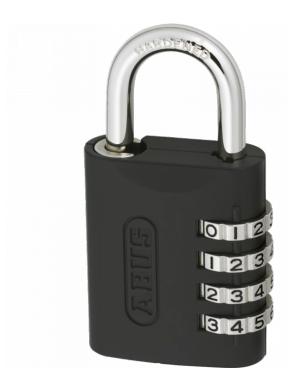

# **ABUS 158KC Series Combination Open Shackle Padlock With Key Over-Ride**

## **Description**

The ABUS 158 series combination open shackle padlocks have tough die cast bodies & a 4 digit resettable combination which allows you to set your own PIN. These padlocks are ideal for luggage, tool boxes or sports equipment. It is, furthermore, possible to override the code by using a Master Key.

#### **Features**

- 158KC/45mm with 'KC' Key Control: Allows key override & retrieval of lost codes
- Hardened steel shackle for resisting hacksaw attacks
- 3 digit (40mm) or 4 digit (50mm) resettable combination Set your own PIN
- Tough die cast body for durable security