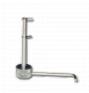

## **Description**

The RB Locktools PA112 is a pick designed to suit the Era Insurance padlock. The tool works by lifting each individual lever whilst tension is applied to the bolt. Once all levers are in position the bolt will throw and the lock will open.

## **Features**

- Approximately 10.5mm lever length from centre line
- Lever lifter 1.8mm thick
- 6.9mm diameter outer tube
- 4.1mm diameter pipe/hole pick end
- Tube length 48mm
- Bolt thrower and lever machined from high quality stainless steel