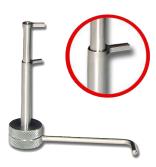

## **Description**

The RB Locktools PA112 is a pick designed to suit the Era Insurance padlock. The tool works by lifting each individual lever whilst tension is applied to the bolt. Once all levers are in position the bolt will throw and the lock will open.

## **Features**

- Approximately 10.5mm lever length from centre line
- Lever lifter 1.8mm thick
- 6.9mm diameter outer tube
- 4.1mm diameter pipe/hole pick end
- Tube length 48mm
- Bolt thrower and lever machined from high quality stainless steel