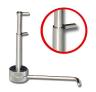

## **Description**

The RB Locktools PA112 is a pick designed to suit the Era Insurance padlock. The tool works by lifting each individual lever whilst tension is applied to the bolt. Once all levers are in position the bolt will throw and the lock will open.

## **Features**

- Approximately 10.5mm lever length from centre line
- Lever lifter 1.8mm thick
- 6.9mm diameter outer tube
- 4.1mm diameter pipe/hole pick end
- Tube length 48mm
- Bolt thrower and lever machined from high quality stainless steel