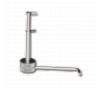

## Description

The RB Locktools PA113 is a pick designed to suit the Era Big 6 padlock. The tool works by lifting each individual lever whilst tension is applied to the bolt. Once all levers are in position the bolt will throw and the lock will open.

## **Features**

- Approximately 12.0mm lever length from centre line
- Lever lifter 1.8mm thick
- 7.5mm diameter outer tube
- 4.9mm diameter pipe/hole pick end
- Tube length 48mm
- Bolt thrower and lever lifter machined from high quality stainless steel