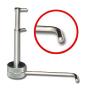

## Description

The RB Locktools PA113 is a pick designed to suit the Era Big 6 padlock. The tool works by lifting each individual lever whilst tension is applied to the bolt. Once all levers are in position the bolt will throw and the lock will open.

## **Features**

- Approximately 12.0mm lever length from centre line
- Lever lifter 1.8mm thick
- 7.5mm diameter outer tube
- 4.9mm diameter pipe/hole pick end
- Tube length 48mm
- Bolt thrower and lever lifter machined from high quality stainless steel