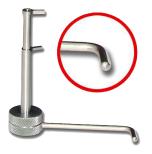

## Description

The RB Locktools PA113 is a pick designed to suit the Era Big 6 padlock. The tool works by lifting each individual lever whilst tension is applied to the bolt. Once all levers are in position the bolt will throw and the lock will open.

## **Features**

- Approximately 12.0mm lever length from centre line
- Lever lifter 1.8mm thick
- 7.5mm diameter outer tube
- 4.9mm diameter pipe/hole pick end
- Tube length 48mm
- Bolt thrower and lever lifter machined from high quality stainless steel