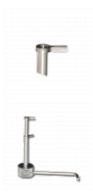

## **Description**

A choice of picks to suit the Battleship 1K11 or the Cruiser 1K21 padlocks. The tool works by lifting each individual lever whilst tension is applied to the bolt. Once all levers are in position the bolt will throw and the lock will open.

### **Features**

- Tube length 48mm
- L3494 suits the Cruiser 1K21 padlock
- L3495 suits the Battleship 1K11 padlock
- Bolt thrower and lever lifter machined from high quality stainless steel
- Robust construction