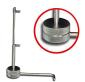

### **Features**

- Tube length 48mm
- L3494 suits the Cruiser 1K21 padlock
- L3495 suits the Battleship 1K11 padlock
- Bolt thrower and lever lifter machined from high quality stainless steel
- Robust construction