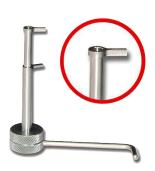

## **Description**

A choice of picks to suit the Battleship 1K11 or the Cruiser 1K21 padlocks. The tool works by lifting each individual lever whilst tension is applied to the bolt. Once all levers are in position the bolt will throw and the lock will open.

### **Features**

- Tube length 48mm
- L3494 suits the Cruiser 1K21 padlock
- L3495 suits the Battleship 1K11 padlock
- Bolt thrower and lever lifter machined from high quality stainless steel
- Robust construction