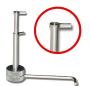

## **Description**

A choice of picks to suit the Battleship 1K11 or the Cruiser 1K21 padlocks. The tool works by lifting each individual lever whilst tension is applied to the bolt. Once all levers are in position the bolt will throw and the lock will open.

### **Features**

- Tube length 48mm
- L3494 suits the Cruiser 1K21 padlock
- L3495 suits the Battleship 1K11 padlock
- Bolt thrower and lever lifter machined from high quality stainless steel
- Robust construction