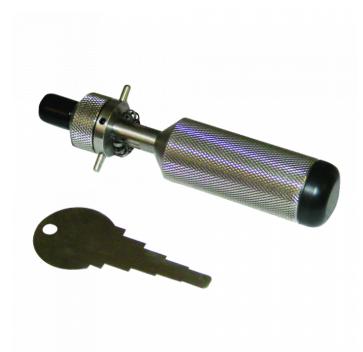

## **Description**

The RB Locktools PA710 is designed to pick 10 pin tubular locks. Manufactured from stainless steel this tool is easy to use and non destructive to the lock. The plastic end cap can be unscrewed and two replacement needles and one Allen key are located inside. Also included is a depth scale for reading the code from the picked lock and the tubular pick is supplied in a case.

## **Features**

- Comes complete in a black material case
- Aluminium handle, stainless steel barrel and spring steel feelers
- Works on 7 pin locks including the small bore size