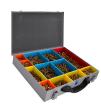

## **Description**

A sturdy repair case kit from Rapierstar featuring 2400 high quality screws suitable for use in wood in 11 popular sizes as detailed below.

#### This kit includes:-

- CPF 3.5 x 20mm (200 pieces)
- CPF 3.5 x 25mm (200 pieces)
- CPF 3.5 x 30mm (200 pieces)
- CPF 4 x 20mm (200 pieces)
- CPF 4 x 25mm (200 pieces)
- CPF 4 x 30mm (200 pieces)
- CPF 4 x 35mm (200 pieces)
- CPF 4 x 40mm (400 pieces)
- CPF 4 x 50mm (200 pieces)
- CPF 5 x 40mm (200 pieces)
- CPF 5 x 50mm (200 pieces)

### **Features**

- Contains 2400 screws
- Coloured compartments for differing screw size
- Sturdy metal carry case
- 11 commonly used wood screws