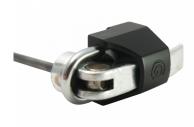

## **Description**

Designed and manufactured in the UK, the Quick Cap lock for quick release wheels is a unique product that gives user a quick-to-fit solution for vehicle security. A strong deterrant for bike thieves, the Quick Cap clamps to the lever side of the wheel and locks in place. They can also be left in place whilst cycling, meaning they can be fitted and forgotten about until the next time the rider needs to remove their wheels.

## **Features**

- Can remain on the wheel whilst the bike is in motion
- Suitable for use on open cam style quick release wheels
- Supplied in 2 pieces lock body and shackle
- Chrome plated brass shackle
- Extruded and machined aluminium lock body
- A fit and forget solution for quick release wheels