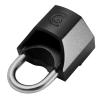

## **Description**

Designed and manufactured in the UK, the Quick Cap lock for quick release wheels is a unique product that gives user a quick-to-fit solution for vehicle security. A strong deterrant for bike thieves, the Quick Cap clamps to the lever side of the wheel and locks in place. They can also be left in place whilst cycling, meaning they can be fitted and forgotten about until the next time the rider needs to remove their wheels.

## **Features**

- Can remain on the wheel whilst the bike is in motion
- Suitable for use on open cam style quick release wheels
- Supplied in 2 pieces lock body and shackle
- Chrome plated brass shackle
- Extruded and machined aluminium lock body
- A fit and forget solution for quick release wheels