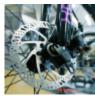

## **Description**

Designed and manufactured in the UK, the Quick Cap lock for quick release wheels is a unique product that gives user a quick-to-fit solution for vehicle security. A strong deterrant for bike thieves, the Quick Cap clamps to the lever side of the wheel and locks in place. They can also be left in place whilst cycling, meaning they can be fitted and forgotten about until the next time the rider needs to remove their wheels.

## **Features**

- Can remain on the wheel whilst the bike is in motion
- Suitable for use on open cam style quick release wheels
- Supplied in 2 pieces lock body and shackle
- Chrome plated brass shackle
- Extruded and machined aluminium lock body
- A fit and forget solution for quick release wheels