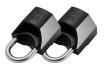

lock for quick release wheels is a unique product that gives user a quick-to-fit solution for vehicle security. A strong deterrant for bike thieves, the Quick Cap clamps to the lever side of the wheel and locks in place. They can also be left in place whilst cycling, meaning they can be fitted and forgotten about until the next time the rider needs to remove their wheels.



Supplied With 2 Keys



Supplied With 4 Keys



**UK Manufactured** 

## **Features**

- Can remain on the wheel whilst the bike is in motion
- Suitable for use on open cam style quick release wheels
- Supplied in 2 pieces lock body and shackle
- Chrome plated brass shackle
- Extruded and machined aluminium lock body
- A fit and forget solution for quick release wheels

## **Product Table**



**L25643** Single Pack



**L25644** Twin Pack