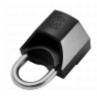

## **Description**

Designed and manufactured in the UK, the Quick Cap lock for quick release wheels is a unique product that gives user a quick-to-fit solution for vehicle security. A strong deterrant for bike thieves, the Quick Cap clamps to the lever side of the wheel and locks in place. They can also be left in place whilst cycling, meaning they can be fitted and forgotten about until the next time the rider needs to remove their wheels.

## **Features**

- Can remain on the wheel whilst the bike is in motion
- Suitable for use on open cam style quick release wheels
- Supplied in 2 pieces lock body and shackle
- Chrome plated brass shackle
- Extruded and machined aluminium lock body
- A fit and forget solution for quick release wheels