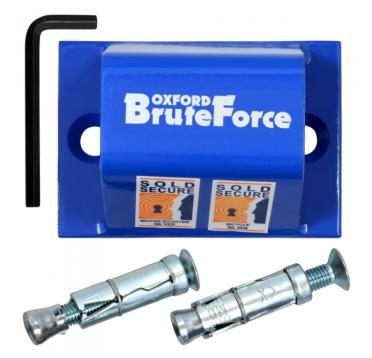

## Description

The Oxford Bruteforce is a high-security anchor by PJB which is suitable for both floor and wall mounting. This anchor is sold secure silver approved and is particularly suitable for securing bicycles and motor scooters.

## **Features**

- Ideal for motorcycles & bicycles
- Blue powder coated finish
- Supplied with fixings, steel ball inserts & Allen key
- Suitable for both floor and wall mounting
- 5mm thick hardened steel anchor
- Sold Secure silver approved (motor scooter & bicycle)