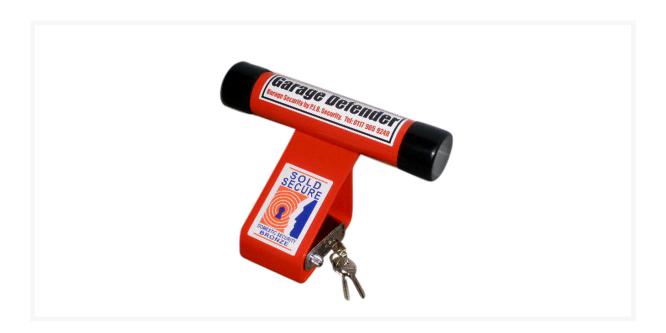

## PJB 302 Garage Defender

## **Description**

The PJB 302 Garage Defender is designed for solid concrete floor areas and is Sold Secure approved. It is supplied complete with rawlbolt type fixings and ensures the padlock is concealed when fitted for added security. Please note that the padlock is not included and should be purchased separately.

## **Features**

- Designed for solid concrete floor areas only
- Sold Secure approved
- Padlock concealed when fitted
- Supplied c/w rawlbolt type fixings
- Padlock sold separately