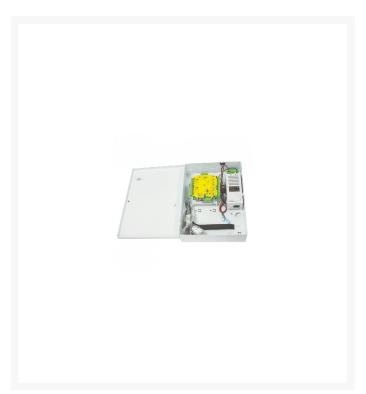

## **Description**

Net2 is a networked access control system. A networked system gives the advantages of central control, event reporting and flexible control over users' access. Each control unit is part of a network but can run independently making its own decisions and remembering events. This controller is supplied in a box complete with a 2 amp power supply.

#### L17059

682-813 - Metal Housing