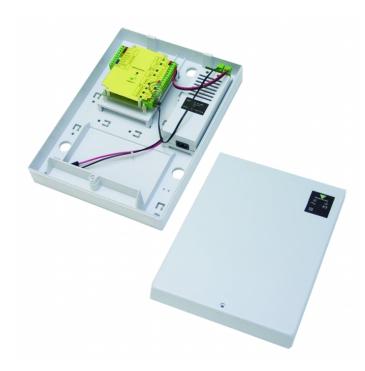

## PAXTON Net2 Nano Control Unit With 2A Power Supply

## **Description**

Net2 is a networked access control system, a networked system gives the advantages of central control, event reporting and flexible control over users' access. Each control unit is part of a network but can run independently making its own decisions and remembering events. This controller is supplied in a box complete with a 2 amp power supply.

## **Features**

- Tamper input
- Add Net2 Nano control unit to existing Net2 installations
- Colour coded wiring labels
- Diagnostic LED's
- No wiring needed between control unit and PC
- Uses wireless technology