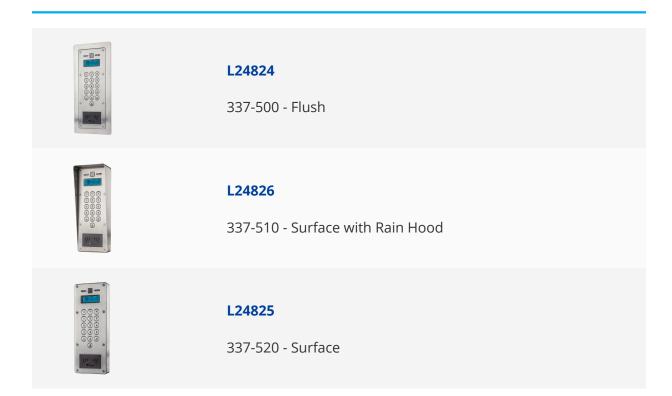

## PAXTON Net2 Entry VR Entry Panel





## **Description**

The Paxton Net2 Entry vandal resistant panel can open opportunities at sites where vandal resistant capabilities are a prerequisite. The Net2 Entry VR panel has a market leading IK10 impact rating and is made from marine grade stainless steel to meet the most demanding environments.



IP55 Ingress Protection Rating

## **Features**

- IP55 rating for use in all weather conditions
- IK10 rated for ultimate impact resistance
- Comes in flush, surface mount or rain hood options
- Full colour camera with pan/tilt functionality to capture an angled view
- IP and PoE technology for easy expansion
- Built-in keypad and RFID reader

## **Product Table**