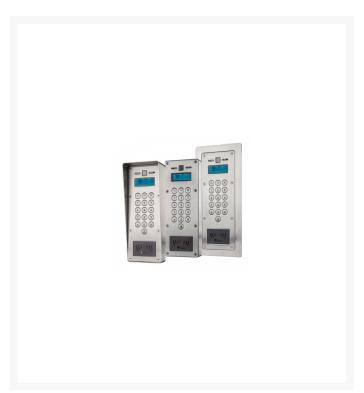

## **Description**

The Paxton Net2 Entry vandal resistant panel can open opportunities at sites where vandal resistant capabilities are a prerequisite. The Net2 Entry VR panel has a market leading IK10 impact rating and is made from marine grade stainless steel to meet the most demanding environments.

## **Features**

- IP55 rating for use in all weather conditions
- IK10 rated for ultimate impact resistance
- Comes in flush, surface mount or rain hood options
- Full colour camera with pan/tilt functionality to capture an angled view
- IP and PoE technology for easy expansion
- Built-in keypad and RFID reader