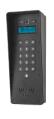

## **PAXTON Net2 Entry Standard Panel**

# **Description**

The Paxton Net2 Entry door entry system is functional as a standalone or alongside Paxton's Net2 access control, combining door entry with key features of Net2. With a discreet design the Net2 Entry is a plug and play solution suitable for a range of environments.

#### **Features**

- IP and PoE technology for easy expansion
- Units auto detect on setup for straightforward installation
- Built-in keypad and RFID reader
- Full colour camera with pan/tilt functionality to capture an angled view
- Reads Paxton and MIFARE® token technology
- IP55 rating for use in all weather conditions