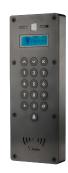

## **PAXTON Net2 Entry Standard Panel**

# **Description**

The Paxton Net2 Entry door entry system is functional as a standalone or alongside Paxton's Net2 access control, combining door entry with key features of Net2. With a discreet design the Net2 Entry is a plug and play solution suitable for a range of environments.

#### **Features**

- IP and PoE technology for easy expansion
- Units auto detect on setup for straightforward installation
- Built-in keypad and RFID reader
- Full colour camera with pan/tilt functionality to capture an angled view
- Reads Paxton and MIFARE® token technology
- IP55 rating for use in all weather conditions