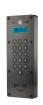

## **PAXTON Net2 Entry Standard Panel**

# **Description**

The Paxton Net2 Entry door entry system is functional as a standalone or alongside Paxton's Net2 access control, combining door entry with key features of Net2. With a discreet design the Net2 Entry is a plug and play solution suitable for a range of environments.

#### **Features**

- IP and PoE technology for easy expansion
- Units auto detect on setup for straightforward installation
- Built-in keypad and RFID reader
- Full colour camera with pan/tilt functionality to capture an angled view
- Reads Paxton and MIFARE® token technology
- IP55 rating for use in all weather conditions