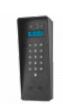

## **PAXTON Net2 Entry Standard Panel**

# **Description**

The Paxton Net2 Entry door entry system is functional as a standalone or alongside Paxton's Net2 access control, combining door entry with key features of Net2. With a discreet design the Net2 Entry is a plug and play solution suitable for a range of environments.

#### **Features**

- IP and PoE technology for easy expansion
- Units auto detect on setup for straightforward installation
- Built-in keypad and RFID reader
- Full colour camera with pan/tilt functionality to capture an angled view
- Reads Paxton and MIFARE® token technology
- IP55 rating for use in all weather conditions