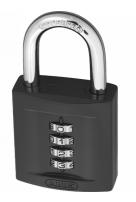

## Description

ABUS 158 series combination open shackle padlocks with tough die cast bodies & 3, 4 or 5 digit resettable combination which allows you to set your own PIN. Ideal for luggage, tool boxes or sports equipment.

### **Features**

- Hardened steel shackle for resisting hacksaw attacks
- 3 digit (40mm), 4 digit (50mm) or 5 digit (65mm) resettable combination Set your own PIN
- Tough die cast body for durable security