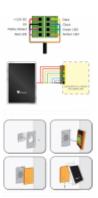

## **Description**

Proximity backbox readers are for use with Switch2 and Net2 systems. The reader fits to standard electrical backboxes providing a neat installation option for new buildings and refurbishments. The backbox reader is designed for internal use only.

## **Features**

- Connections for pre-installed cable on the back of the reader
- Fits onto standard electrical back boxes
- Hands free compatible
- Stunning new design multi-format reader, a neat solution for interior use on a new build or refitted buildings
- Use with Switch2 and Net2
- Reads Mifare and Net2 tokens