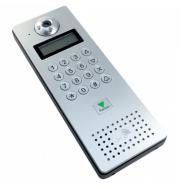

## Description

Net2 Entry is a door entry system that works standalone or alongside Paxton's Net2 access control, combining door entry with key features of Net2.

Net2 Entry comes in a discreet design that is suitable for a range of environments. The Net2 Entry panel has an attractive brushed steel effect for a smart appearance and durability. The panel can be mounted onto a metal surface if required.

## **Features**

- IP55 rating for use in all weather conditions
- Infrared camera for low-light use
- Robust external panel comes with a keypad and RFID reader
- Units auto detect on setup for straightforward installation