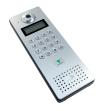

## Description

Net2 Entry is a door entry system that works standalone or alongside Paxton's Net2 access control, combining door entry with key features of Net2.

Net2 Entry comes in a discreet design that is suitable for a range of environments. The Net2 Entry panel has an attractive brushed steel effect for a smart appearance and durability. The panel can be mounted onto a metal surface if required.

## **Features**

- IP55 rating for use in all weather conditions
- Infrared camera for low-light use
- Robust external panel comes with a keypad and RFID reader
- Units auto detect on setup for straightforward installation