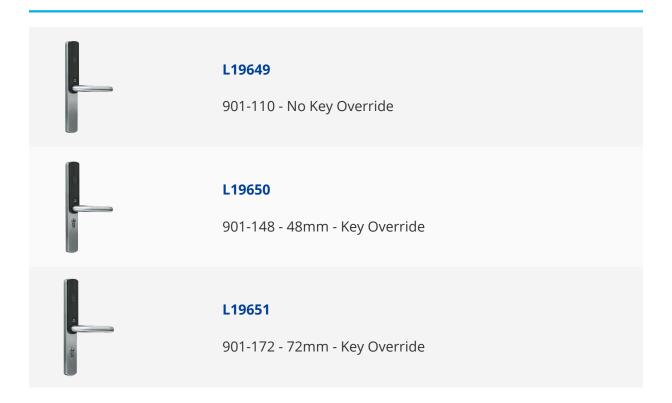

e unit communicates with a designated Net2 server PC through the so called Net2Air secure & low power wireless technology. Designed for use with Net2Air Ethernet bridges, the PaxLock provides all the advantages of a wireless networked access control system. The Net2 PaxLock is simple to use, fast to fit and ideal for use on internal doors.



30 Minute Fire Rating



60 Minute Fire Rating



Complies To BS EN 1634



Fire Tested

## **Features**

- Simple door handle solution that can be fitted in minutes
- Wireless, battery powered Net2 access control
- Events are reported back to the Net2 server in real time
- Full battery management system with low battery alerts in the Net2 software
- Euro profile lock case compatibility
- Reliable wireless Net2Air communication

## **Product Table**