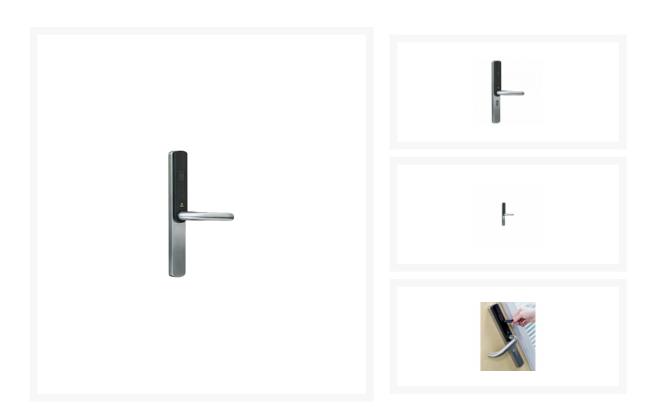

## **Description**

The Net2 PaxLock is a battery powered Net2 access control unit integrated in a slimline door handle, ready to fit standard Euro profile lock cases. The unit communicates with a designated Net2 server PC through the so called Net2Air secure & low power wireless technology. Designed for use with Net2Air Ethernet bridges, the PaxLock provides all the advantages of a wireless networked access control system. The Net2 PaxLock is simple to use, fast to fit and ideal for use on internal doors.

## **Features**

- Simple door handle solution that can be fitted in minutes
- Wireless, battery powered Net2 access control
- Events are reported back to the Net2 server in real time
- Full battery management system with low battery alerts in the Net2 software
- Euro profile lock case compatibility
- Reliable wireless Net2Air communication