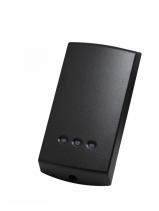

### **Description**

The P Series of Proximity readers are designed for use with Switch2 and Net2 systems. This easy-to-install series boasts a read range of up to 100mm and a low profile (16mm depth). This popular series of proximity readers is available in a range of sizes and finishes to suit a wide variety of applications.

#### **Features**

- Discreet low profile (16mm depth)
- Comes with both black & grey finish covers
- Available in a variety of sizes
- Up to 100mm proximity card read range
- Easy to mount
- Suitable for use with Switch2 or Net2