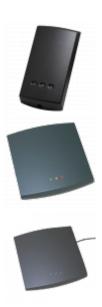

### **Description**

The P Series of Proximity readers are designed for use with Switch2 and Net2 systems. This easy-to-install series boasts a read range of up to 100mm and a low profile (16mm depth). This popular series of proximity readers is available in a range of sizes and finishes to suit a wide variety of applications.

#### **Features**

- Discreet low profile (16mm depth)
- Comes with both black & grey finish covers
- Available in a variety of sizes
- Up to 100mm proximity card read range
- Easy to mount
- Suitable for use with Switch2 or Net2