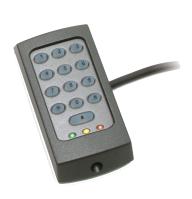

### **Description**

TOUCHLOCK compact is a single door access control system. All of the electronics are within the housing of the keypad. Compact systems can be installed to many doors over a site. The K series keypads are supplied with a black bezel that can be fitted in the final stages of installation.

IP 67 Rated

Weather Resistant

### **Features**

- Incorrect code lockout
- Door bell & duress facility
- Lock open time 1-99 seconds