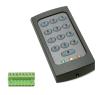

# PAXTON Touchlock Switch2 / Net2 Plastic Keypad





### **Description**

TOUCHLOCK compact is a single door access control system. All of the electronics are within the housing of the keypad. Compact systems can be installed to many doors over a site. The K series keypads are supplied with a black bezel that can be fitted in the final stages of installation.





IP 67 Rated

Weather Resistant

### **Features**

- Incorrect code lockout
- Door bell & duress facility
- Lock open time 1-99 seconds

## **Product Table**



L14151

331-110 - BLK K38 - Pre-Wired



L14152

351-110 - BLK K50 - Pre-Wired



### L14153

371-110 - BLK K75 - Pre-Wired



#### L22065

371-120 - BLK K75 - Screw Connector