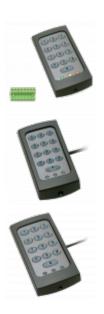

## **Product Table**

L14151

331-110 - BLK K38 - Pre-Wired

L14152

351-110 - BLK K50 - Pre-Wired

### L14153

371-110 - BLK K75 - Pre-Wired

#### L22065

371-120 - BLK K75 - Screw Connector