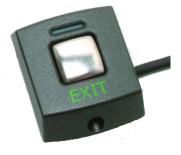

## **PAXTON Exit Button Plastic**

## Description

Exit buttons may be used with Compact, Switch2 or Net2 systems. The E series is designed to match our range of PROXIMITY readers and keypads. They are supplied with a choice of black or white fascias which can be fitted in the final stages of installation. Replacement bezels are available to Paxton Access registered installers free of charge. The E series exit buttons are available in three sizes. They are suitable for interior use.

## **Features**

- Marine exit button uses a touch sensor
- Stylish Marine exit button
- E series complements P series PROXIMITY readers and K series keypads
- 3 sizes available in E series
- Robust exit buttons