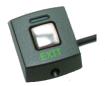

## Description

Exit buttons may be used with Compact, Switch2 or Net2 systems. The E series is designed to match our range of PROXIMITY readers and keypads. They are supplied with a choice of black or white fascias which can be fitted in the final stages of installation. Replacement bezels are available to Paxton Access registered installers free of charge. The E series exit buttons are available in three sizes. They are suitable for interior use.

## **Product Table**

**L14308** 336-310 - 38mm E38

**L14305** 356-310 - 50mm E50

×

**L14307** 376-320 - 75mm E75 c/w Screw Connector