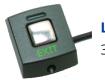

## Description

Exit buttons may be used with Compact, Switch2 or Net2 systems. The E series is designed to match our range of PROXIMITY readers and keypads. They are supplied with a choice of black or white fascias which can be fitted in the final stages of installation. Replacement bezels are available to Paxton Access registered installers free of charge. The E series exit buttons are available in three sizes. They are suitable for interior use.

## **Product Table**

**L14308** 336-310 - 38mm E38

**L14305** 356-310 - 50mm E50

×

**L14307** 376-320 - 75mm E75 c/w Screw Connector