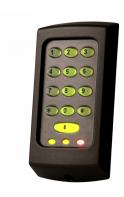

## **PAXTON Compact Plastic Keypad**

## **Description**

TOUCHLOCK compact is a single door access control system. All of the electronics are within the housing of the keypad. Compact systems can be installed to many doors over a site. The K series keypads are supplied with a black bezel that can be fitted in the final stages of installation.

## **Features**

- Non-volatile memory
- Incorrect code lockout
- Door bell & duress facility
- Solid state keypad (no relay contacts)
- Lock open time 1-99 seconds