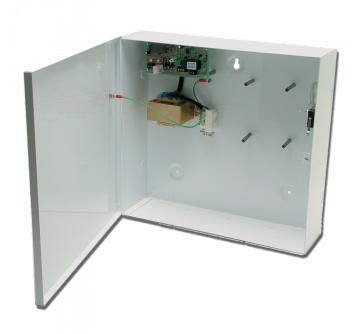

## PAXTON 857 Series 12VDC 2 Amp Boxed Power Supply

## Description

A range of 12V dc power supplies for use with Paxton Access systems. All are designed to connect to a standard UK mains supply via a switched fused spur connection. When installed with the appropriate battery (not included), the power supply will continue to provide 12V dc for an extended period in the event of a power failure. The exact duration of the backup period will be dependent on the power consumption of the access control system and the capacity of the battery.

## **Product Table**

L15757 857-250 - Plastic Housing

**L16634** 857-693 - Metal Housing