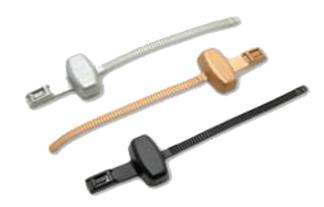

## **PAXTON 698-57 Net2 Watchprox**

## **Description**

Proximity tokens and magstripe cards for use with the Net2 system. The tokens are supplied in packs of ten. Each token is programmed with an 8 digit unique number.

## **Features**

- New adhesive discs that attach to any normal card and turn them into proximity cards
- Supplied in packs of 10
- Key fobs have a lifetime guarantee
- Magstripe cards
- Proximity cards, key fobs, watchprox and ISO cards
- Each token is uniquely encoded