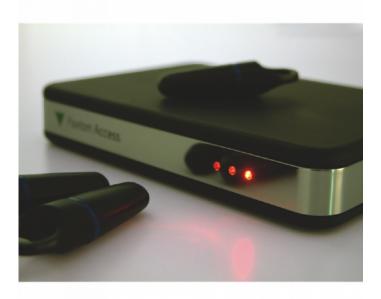

## PAXTON 514-326 Net2 USB Proximity Desktop Reader

## **Description**

The desktop reader is designed to sit next to the PC. It is used for adding tokens to a Net2 system. It can also be used for identifying lost tokens. Both proximity and magstripe versions are available. The proximity version also reads Mifare tokens.

## **Features**

- Add tokens quickly & accurately
- Simply plugs into the USB port (514-326 version only) 376-001 needs spare reader port
- Can also be used for identifying lost cards
- Desktop reader designed to add tokens to a Net2 system