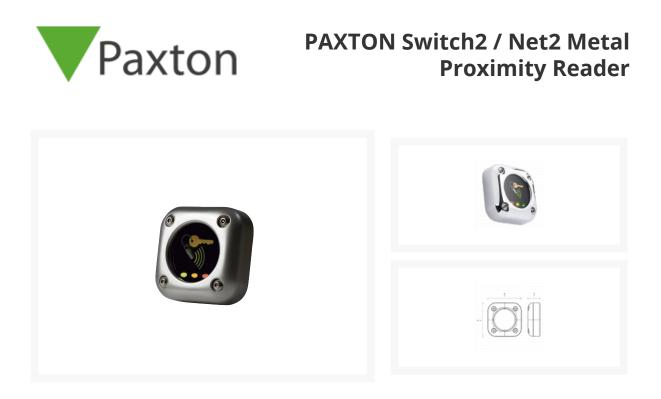

## Description

The PROXIMITY metal reader is for use with Switch2 and Net2 systems. It is contained in a cast metal housing which results in a smart, rugged reader. As the reader is already housed in metal, its operation is affected less by fitting within close proximity to other metal objects. This makes it suitable for installation onto metal door frames, car park reader posts etc.

## **Features**

- Designed for mounting on metal
- For use with Switch2 & Net2 systems
- Suitable for external use
- Metal construction
- Supplied with security screws and key