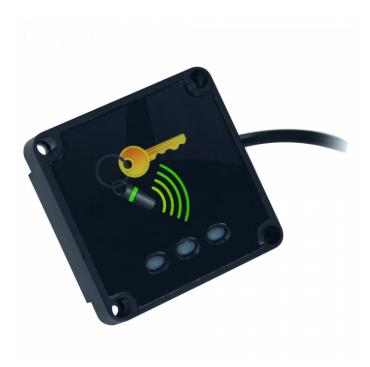

## **Description**

The panel mount reader is for use with Switch2 and Net2 systems. It is designed to fit into door entry panels. It can also be fitted into posts to control car park barriers. It fits behind a reader cut out of industry standard size.

## **Features**

- To fit 49mm fixing studs
- Fits in 40mm cut out
- A token is read holding it within close proximity of the reader
- Can also be fitted into posts to control car park barriers
- Designed for use in audio/video entry panels
- For use with Switch2 & Net2 systems