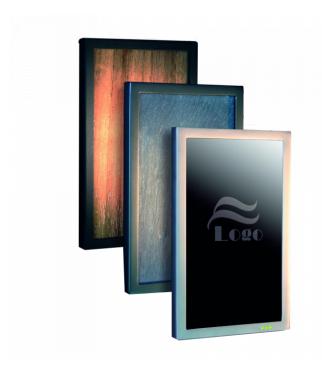

## **Description**

The PROXIMITY architectural reader has been designed to fit discreetly and stylishly into installations where aesthetics are paramount. The reader is manufactured using high quality materials and has 3 high intensity LED's. The reader consists of two main parts, the reader and the insert. 3 standard types of insert are available; wood, glass and stone. We can supply the dimensions of the insert to allow the use of other non-metal materials (see the insert drawing in the web links box on this page). This gives limitless possibilities of installing a reader that is truly sympathetic with its environment.

#### **Features**

- 2 bezel styles available
- 3 standard inserts available
- Designer reader to match interior of buildings