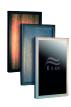

## **Description**

The PROXIMITY architectural reader has been designed to fit discreetly and stylishly into installations where aesthetics are paramount. The reader is manufactured using high quality materials and has 3 high intensity LED's. The reader consists of two main parts, the reader and the insert. 3 standard types of insert are available; wood, glass and stone. We can supply the dimensions of the insert to allow the use of other non-metal materials (see the insert drawing in the web links box on this page). This gives limitless possibilities of installing a reader that is truly sympathetic with its environment.

#### **Features**

- 2 bezel styles available
- 3 standard inserts available
- Designer reader to match interior of buildings