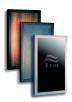

## **Description**

The PROXIMITY architectural reader has been designed to fit discreetly and stylishly into installations where aesthetics are paramount. The reader is manufactured using high quality materials and has 3 high intensity LED's. The reader consists of two main parts, the reader and the insert. 3 standard types of insert are available; wood, glass and stone. We can supply the dimensions of the insert to allow the use of other non-metal materials (see the insert drawing in the web links box on this page). This gives limitless possibilities of installing a reader that is truly sympathetic with its environment.

#### **Features**

- 2 bezel styles available
- 3 standard inserts available
- Designer reader to match interior of buildings