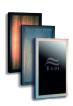

## **Description**

The PROXIMITY architectural reader has been designed to fit discreetly and stylishly into installations where aesthetics are paramount. The reader is manufactured using high quality materials and has 3 high intensity LED's. The reader consists of two main parts, the reader and the insert. 3 standard types of insert are available; wood, glass and stone. We can supply the dimensions of the insert to allow the use of other non-metal materials (see the insert drawing in the web links box on this page). This gives limitless possibilities of installing a reader that is truly sympathetic with its environment.

#### **Features**

- 2 bezel styles available
- 3 standard inserts available
- Designer reader to match interior of buildings